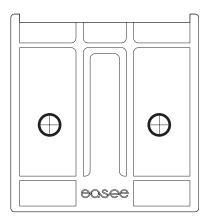

<u>~</u>

Save the trees! Use the rest of paper for something useful

|                                                                       | Product (1:1) | Included screws                | Print scale test                                                                                                                                                 |
|-----------------------------------------------------------------------|---------------|--------------------------------|------------------------------------------------------------------------------------------------------------------------------------------------------------------|
| July 2023 - Version 1.01<br>© 2022 by Easee ASA. All rights reserved. | Easee U-Hook  | ∬-₩₩₩₩₩₩₩><br><b>×2</b><br>5mm | Make sure to print the document 100% in scale (A4) for<br>the most accurate result. Use the ruler below to check the<br>printer scale. The line is 3cm in width. |